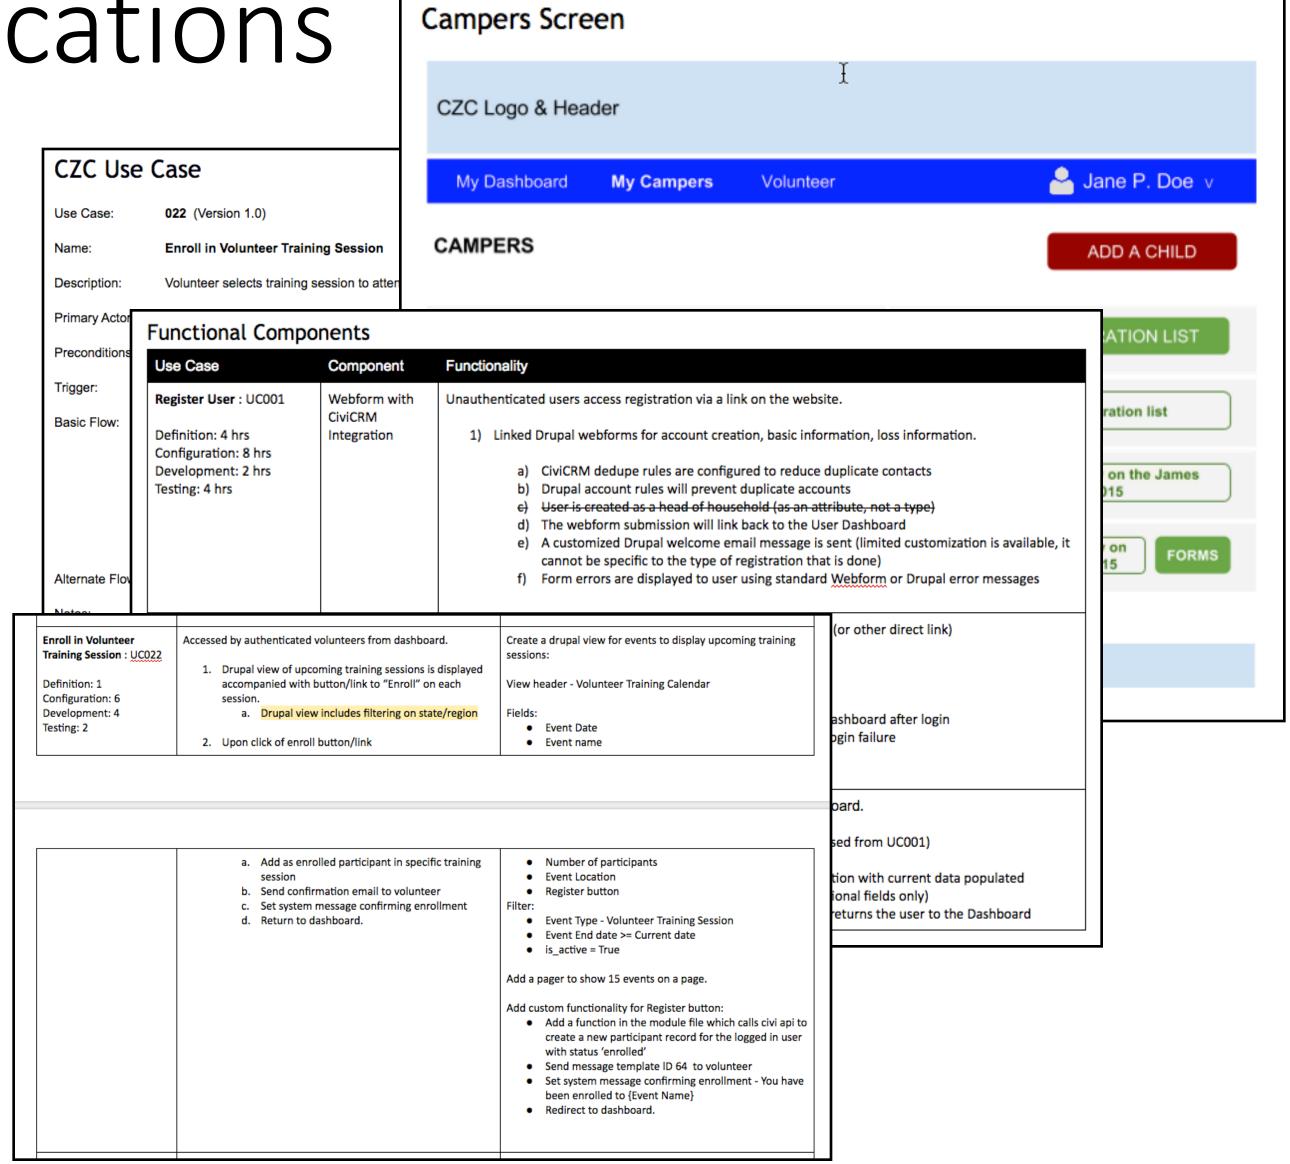

## Requirements / Specifications

- Interviews, Reviews many hours
- Use cases 27
- Functional specification
- Technical specification
- Data migration specification
- Mockups
- Legacy Site Change Specification

#### Business Processes

- Define current processes
- Ask why?
- Challenge the norm
- Refine processes to best utilize CiviCRM's design

#### Architecture

- Leverage the best of all worlds:
  - Drupal Login to manage accounts with associated Roles
  - Drupal Views perfect for tabular displays — i.e., Lists (camps, training classes, campers)
  - CiviCRM Profiles most basic forms
  - Drupal Webforms advanced forms validation
  - Jasper reports complex reporting needs
  - Exceptional Look/Feel design and execution