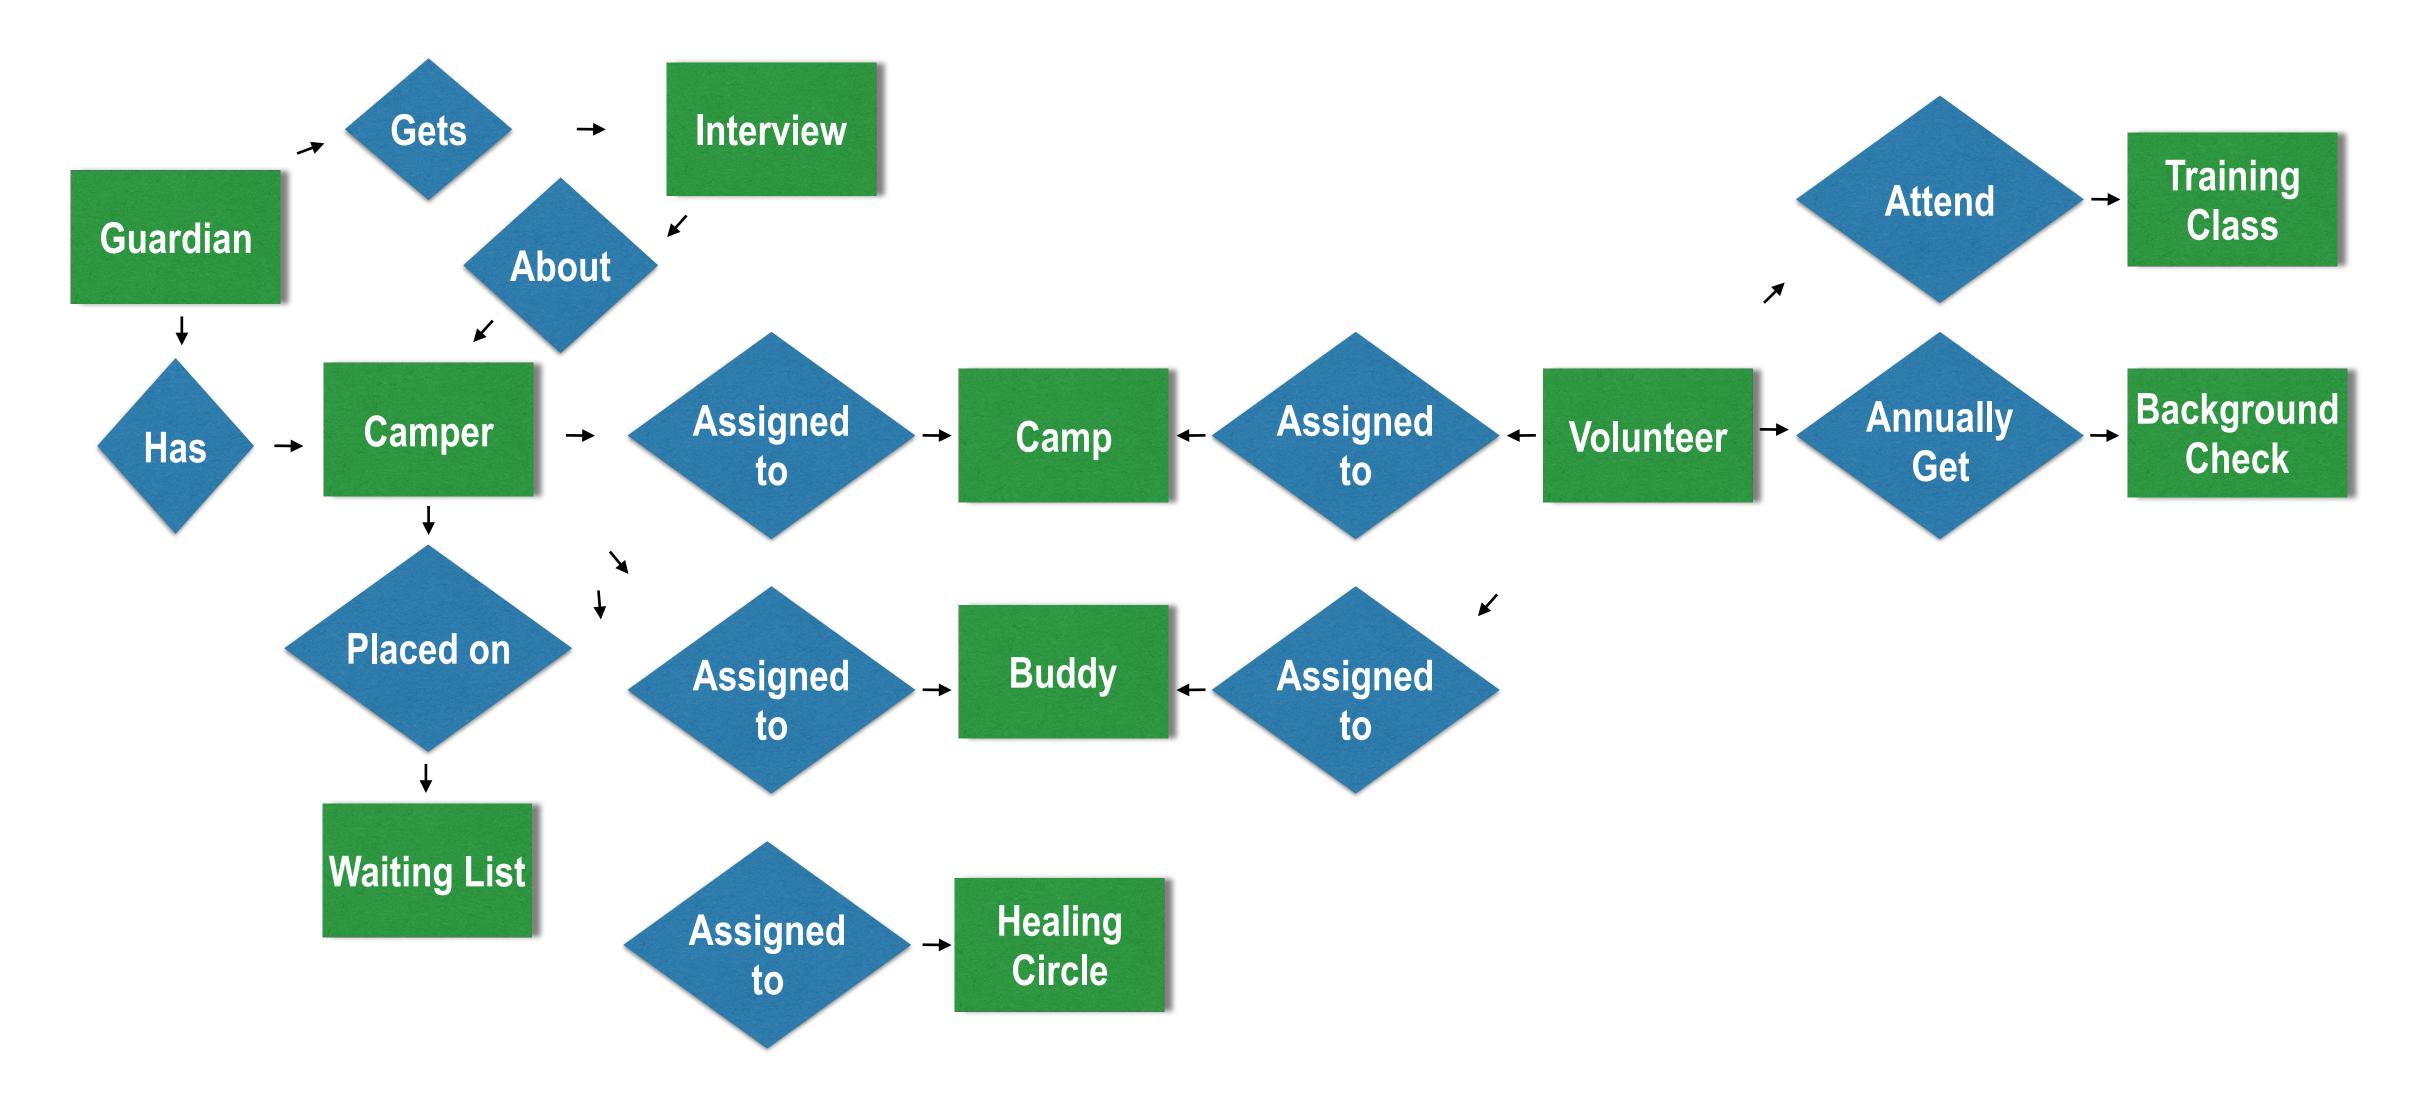

## Entity Relationship Model

## Data Migration-ETL

- Contacts
  - Guardians (Drupal users as well)
  - Campers (are possible Guardians too!)
  - Volunteers
  - Losses
- Custom Data
- Relationships
- Events
- Participants

MRED EAPPS TRAL work.c46 13 ps. W. 27. c46 old. legacy. d6. c34, c34 drap