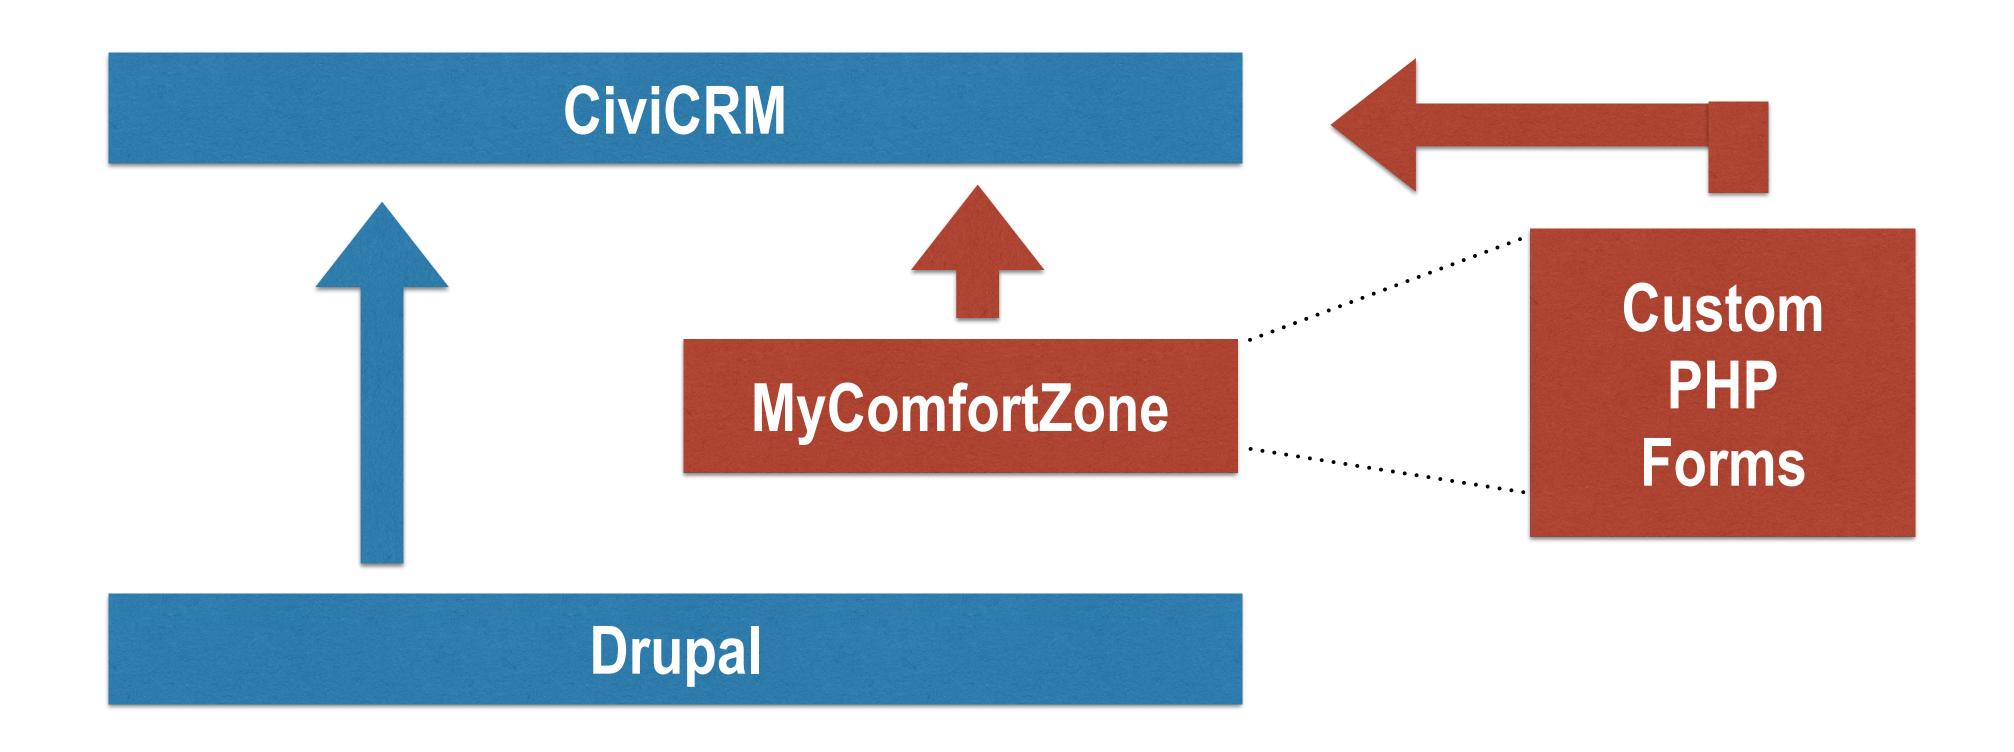

#### Architecture

- Leverage the best of all worlds:
  - Drupal Login to manage accounts with associated Roles
  - Drupal Views perfect for tabular displays — i.e., Lists (camps, training classes, campers)
  - CiviCRM Profiles most basic forms
  - Drupal Webforms advanced forms validation
  - Jasper reports complex reporting needs
  - Exceptional Look/Feel design and execution

## Integration with Legacy Site

- Existing D6 site retained and converted to informational site
- New, D7, Portal site created as subdomain: my.comfortzonecamp.org
- Links on D6 site that previously went to legacy forms, redirected to portal
- Legacy site Calendar's converted to RSS feeds of Views from Portal
- Contribution form links simply changed to point to portal contribution form